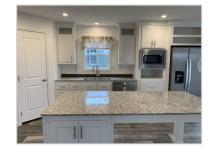

#### Overview:

Brand new model home in new 55+ community. This 3 bed, 2 bath all electric home offers many upgrades including granite countertops, stainless steel appliances, walk-in pantry, recessed lighting, electric fireplace and so much more. The master suite includes sliding glass doors that lead to an outdoor patio, expansive walk-in closet, double vanity and walk-in tiled shower. Don't miss viewing this stunning home!