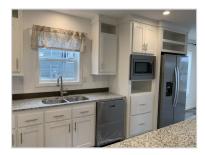

#### Overview:

Brand new model home in new 55+ community. This 3 bed, 2 bath all electric home offers many upgrades including granite countertops, stainless steel appliances, walk-in pantry, recessed lighting, electric fireplace and so much more. The master suite includes sliding glass doors that lead to an outdoor patio, expansive walk-in closet, double vanity and walk-in tiled shower. Don't miss viewing this stunning home!