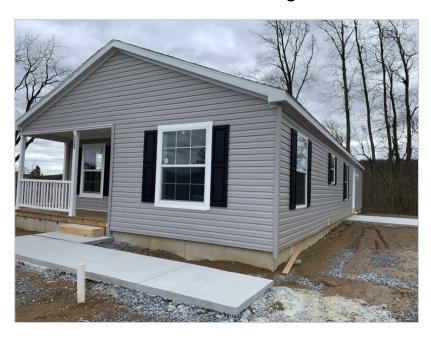

# 120 Minch Rd, Parkesburg, PA, 19365

### Featured Benefits:

Ranch home
Gable entry home
Shutters
Shingle roof
Vinyl siding
Insulated foundation enclosure
Block foundation
Full covered porch

#### Overview:

Brand new model home in new 55+ community. This 3 bed, 2 bath all electric home offers many upgrades including granite countertops, stainless steel appliances, walk-in pantry, recessed lighting, electric fireplace and so much more. The master suite includes sliding glass doors that lead to an outdoor patio, expansive walk-in closet, double vanity and walk-in tiled shower. Don't miss viewing this stunning home!